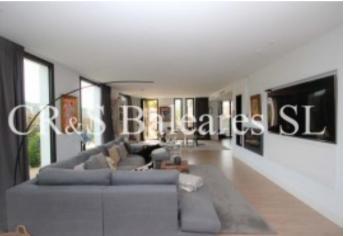

## **Description**

This luxury villa constructed in 2019 is located on the outskirts of the picturesque village of Es Capdellá. The property is set on a plot of 1.344 m² and has a living area of 286 m² set over 2 floors. The lower floor has a very modern open plan feel with the living-dining room having large windows and doors to 3 elevations with a very stylish all mod cons kitchen & large island, guest bedroom with built-in wardrobes and en-suite bathroom. A bright open staircase leads to the upper floor which has a very spacious master suite with fabulous mountain views, en-suite bathroom dressing area plus a further 2 double bedrooms with built-in wardrobes, and en-suite bathrooms. The very well maintained gardens are accessible from numerous patio doors and there is a swimming pool, covered patio as well as several open patio areas for sunbathing or al fresco dining on the balmy summer evenings. The villa has double glazing throughout, under-floorheating in the living area and bedrooms, and hot /cold air-conditioning throughout.