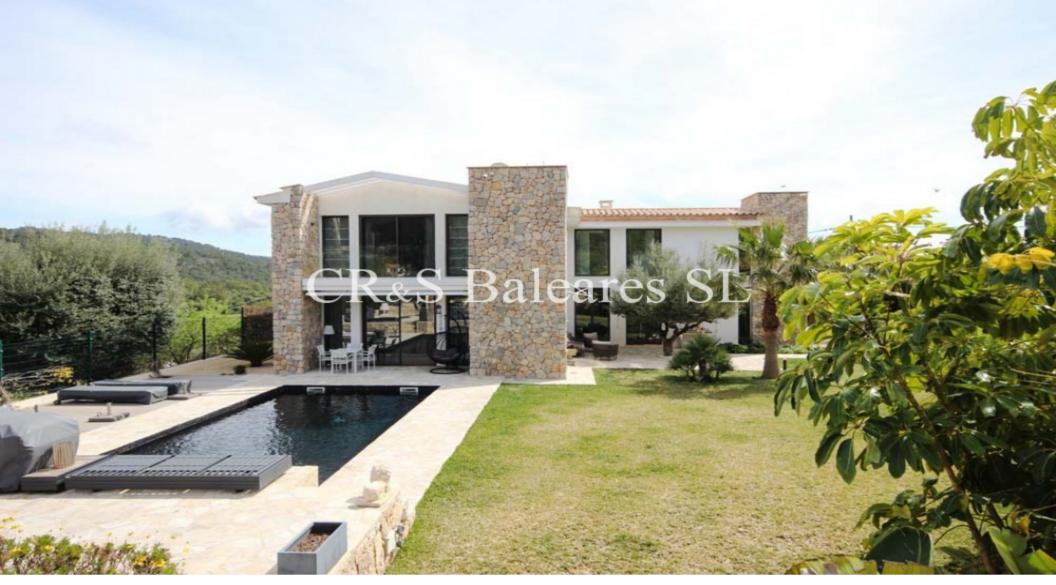

## **Description**

This luxury villa constructed in 2019 is located on the outskirts of the picturesque village of Es Capdellá. The property is set on a plot of 1.344 m² and has a living area of 286 m² set over 2 floors. The lower floor has a very modern open plan feel with the living-dining room having large windows and doors to 3 elevations with a very stylish all mod cons kitchen & large island, guest bedroom with built-in wardrobes and en-suite bathroom. A bright open staircase leads to the upper floor which has a very spacious master suite with fabulous mountain views, en-suite bathroom dressing area plus a further 2 double bedrooms with built-in wardrobes, and en-suite bathrooms. The very well maintained gardens are accessible from numerous patio doors and there is a swimming pool, covered patio as well as several open patio areas for sunbathing or al fresco dining on the balmy summer evenings. The villa has double glazing throughout, under-floorheating in the living area and bedrooms, and hot /cold air-conditioning throughout.