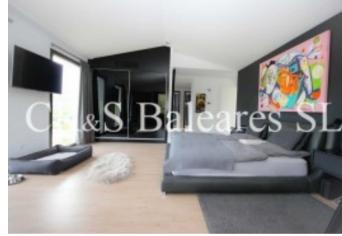

## **Description**

This luxury villa constructed in 2019 is located on the outskirts of the picturesque village of Es Capdellá. The property is set on a plot of 1.344 m² and has a living area of 286 m² set over 2 floors. The lower floor has a very modern open plan feel with the living-dining room having large windows and doors to 3 elevations with a very stylish all mod cons kitchen & large island, guest bedroom with built-in wardrobes and en-suite bathroom. A bright open staircase leads to the upper floor which has a very spacious master suite with fabulous mountain views, en-suite bathroom dressing area plus a further 2 double bedrooms with built-in wardrobes, and en-suite bathrooms. The very well maintained gardens are accessible from numerous patio doors and there is a swimming pool, covered patio as well as several open patio areas for sunbathing or al fresco dining on the balmy summer evenings. The villa has double glazing throughout, under-floorheating in the living area and bedrooms, and hot /cold air-conditioning throughout.