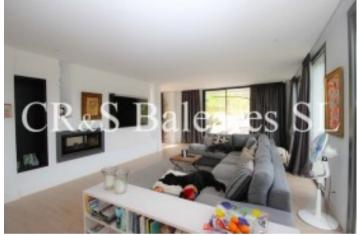

## **Description**

This luxury villa constructed in 2019 is located on the outskirts of the picturesque village of Es Capdellá. The property is set on a plot of 1.344 m² and has a living area of 286 m² set over 2 floors. The lower floor has a very modern open plan feel with the living-dining room having large windows and doors to 3 elevations with a very stylish all mod cons kitchen & large island, guest bedroom with built-in wardrobes and en-suite bathroom. A bright open staircase leads to the upper floor which has a very spacious master suite with fabulous mountain views, en-suite bathroom dressing area plus a further 2 double bedrooms with built-in wardrobes, and en-suite bathrooms. The very well maintained gardens are accessible from numerous patio doors and there is a swimming pool, covered patio as well as several open patio areas for sunbathing or al fresco dining on the balmy summer evenings. The villa has double glazing throughout, under-floorheating in the living area and bedrooms, and hot /cold air-conditioning throughout.